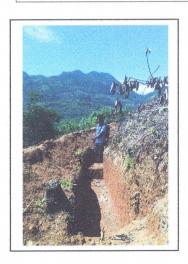

iv. Soil Conservation Structures Establishment Programme.

This conservation programme which is identified as the main role of Sri Lanka Hadabima Authority and the no. of Hectares of land identified for conservation is dependent upon the amount of annual financial allocations received by Sri Lanka Hadabima Authority. In the year 2015, the no. of Hectares of land identified for conservation is 5750. In these lands, the farmer community is directed to apply regular soil conservation strategies with the intention of minimizing instances of soil erosion and as an incentive the farmers who have successfully completed soil conservation work have been awarded Rs. 10,000/- per Hectare as conservation allowances.

|         |                  | Unit       | Target   |           | Prog     | Percent   |          |      |
|---------|------------------|------------|----------|-----------|----------|-----------|----------|------|
|         | Activity         |            |          | Financial | Physical | Financial | Physical | age  |
|         |                  |            |          | Rs. Mn.   |          | Rs. Mn.   |          |      |
| Soil    | Conservation     | Structures | Hectares |           |          |           |          |      |
| Establi | shment Programme |            |          | 57.10     | 5750     | 17.27     | 3113.2   | 54 % |

Lock and spill drains

Terraces

Earth bunds