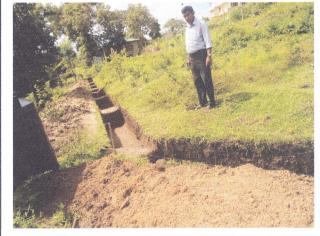

|                                                    | Unit            | Target            |          | Prog              | Percentage |      |
|----------------------------------------------------|-----------------|-------------------|----------|-------------------|------------|------|
| Activity                                           |                 | Financial Rs. Mn. | Physical | Financial Rs. Mn. | Physical   |      |
| Establishment of Soil Conservation Demonstrations. | Demonstrations. | 2.10              | 42       | 1.152             | 25         | 60 % |

Before the Establishment of Soil Conservation Demonstrations.

After the Establishment of Soil Conservation Demonstrations.