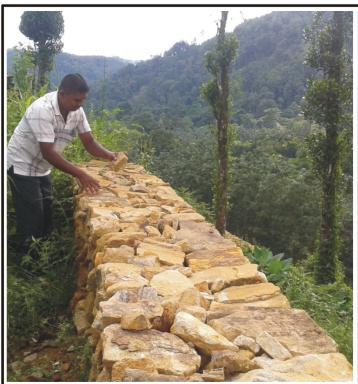

iv. Soil Conservation Structures Establishment Programme.

This conservation programme which is identified as the main role of Sri Lanka Hadabima Authority and the no. of Hectares of land identified for conservation is dependent upon the amount of annual financial allocations received by Sri Lanka Hadabima Authority. In the year 2015, the no. of Hectares of land identified for conservation is 5750. In these lands, the farmer community is directed to apply regular soil conservation strategies with the intention of minimizing instances of soil erosion and as an incentive the farmers who have successfully completed soil conservation work have been awarded Rs. 10,000/- per Hectare as conservation allowances.

|         |                  | Unit       | Target   |           | Prog     | Percent   |          |      |
|---------|------------------|------------|----------|-----------|----------|-----------|----------|------|
|         | Activity         |            |          | Financial | Physical | Financial | Physical | age  |
|         |                  |            |          | Rs. Mn.   |          | Rs. Mn.   |          |      |
| Soil    | Conservation     | Structures | Hectares |           |          |           |          |      |
| Establi | shment Programme |            |          | 57.10     | 5750     | 17.27     | 3113.2   | 54 % |