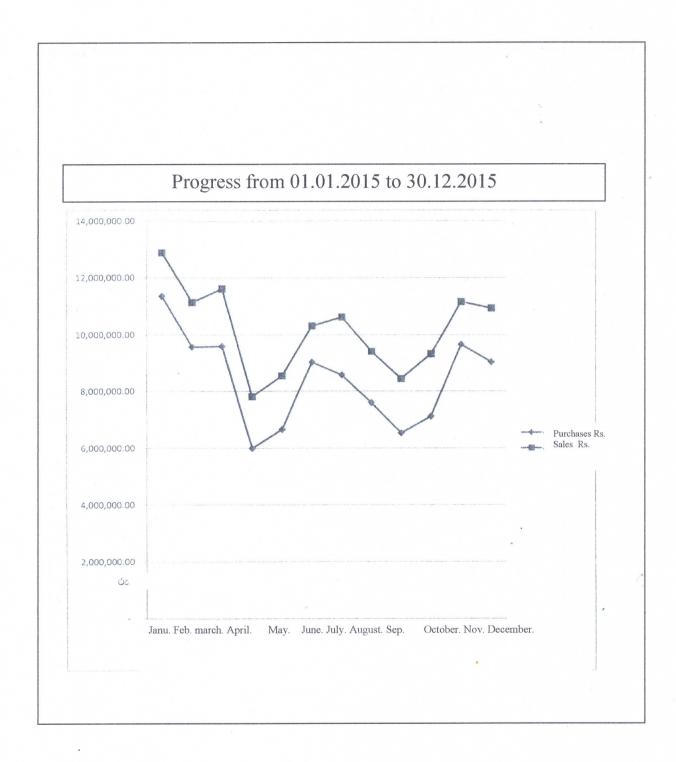

#### Progress from 01.01.2015 to 30.12.2015

| Serial No. | Month     | Purchases Rs.  | Sales Rs.      |
|------------|-----------|----------------|----------------|
| 1          | January   | 11,355,679.88  | 12,877,167.22  |
| 2          | February  | 9,575,502.42   | 11,147,193.80  |
| 3          | March     | 9,602,156.40   | 11,617,090.41  |
| 4          | April     | 5,998,597.20   | 7,815,427.42   |
| 5          | Мау       | 6,670,028.20   | 8,544,125.69   |
| 6          | June      | 9,029,360.65   | 10,321,152.59  |
| 7          | July      | 8,573,991.25   | 10,626,678.63  |
| 8          | August    | 7,599,955.41   | 9,414,601.32   |
| 9          | September | 6,539,092.31   | 8,440,220.65   |
| 10         | October   | 7,123,831.29   | 9,325,542.62   |
| 11         | November  | 9,657,958.20   | 11,162,773.48  |
| 12         | December  | 9,032,974.06   | 10,941,238.39  |
|            | Total     | 100,759,127.27 | 122,233,212.22 |

#### Progress from 01.01.2015 to 30.12.2015.