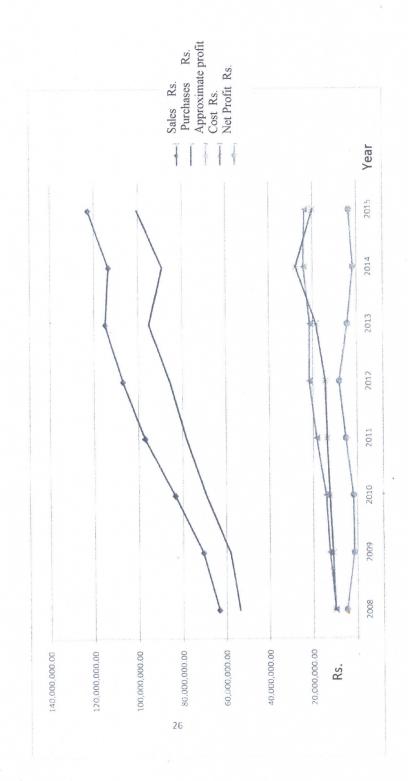

#### 06. Programme for the Sales Promotion of Agricultural Produce.

The Authority has been observing the problem faced by the farmers of green villages engaging in crop cultivation after completion of the soil conservation work by Sri Lanka Hadabima Authority, of selling their agricultural produce at a fair price without interference of the intermediate sellers. To minimize this situation, in the year 2000, Sri Lanka Hadbima Authority has implemented a five faceted objectives namely agricultural produce sales promotion programme to give high price to rural agricultural produce, supply the urban consumer with agricultural produce at a reasonable price, take action to minimize post- harvest loss, to popularize traditional food consumption and to find solutions for rural unemployment. This project, passing different developmental stages is at a very advanced level today and the details of the achievements of this programme during the year 2015, are as follows.

| Reason                                       | Rs.            |
|----------------------------------------------|----------------|
| Purchasing Agricultural Produce              | 100,444,986.57 |
| Sale of Agricultural Produce                 | 121,908,528.80 |
| Number of Farmer Associations Established    | 13 -           |
| The amount in the Hadabima Farmer Trust Fund | 521,243.76     |

#### Progress from 01.01.2015 to 30.12.2015

| Serial No. | Month     | Purchases Rs.  | Sales Rs.      |
|------------|-----------|----------------|----------------|
| 1          | January   | 11,355,679.88  | 12,877,167.22  |
| 2          | February  | 9,575,502.42   | 11,147,193.80  |
| 3          | March     | 9,602,156.40   | 11,617,090.41  |
| 4          | April     | 5,998,597.20   | 7,815,427.42   |
| 5          | Мау       | 6,670,028.20   | 8,544,125.69   |
| 6          | June      | 9,029,360.65   | 10,321,152.59  |
| 7          | July      | 8,573,991.25   | 10,626,678.63  |
| 8          | August    | 7,599,955.41   | 9,414,601.32   |
| 9          | September | 6,539,092.31   | 8,440,220.65   |
| 10         | October   | 7,123,831.29   | 9,325,542.62   |
| 11         | November  | 9,657,958.20   | 11,162,773.48  |
| 12         | December  | 9,032,974.06   | 10,941,238.39  |
|            | Total     | 100,759,127.27 | 122,233,212.22 |