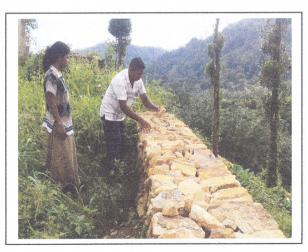

iv. Soil Conservation Structures Establishment Programme.

This conservation programme which is identified as the main role of Sri Lanka Hadabima Authority and the no. of Hectares of land identified for conservation is dependent upon the amount of annual financial allocations received by Sri Lanka Hadabima Authority. In the year 2015, the no. of Hectares of land identified for conservation is 5750. In these lands, the farmer community is directed to apply regular soil conservation strategies with the intention of minimizing instances of soil erosion and as an incentive the farmers who have successfully completed soil conservation work have been awarded Rs. 10,000/- per Hectare as conservation allowances.

|         |                  | Unit       | Target   |           | Prog     | Percent   |          |      |
|---------|------------------|------------|----------|-----------|----------|-----------|----------|------|
|         | Activity         |            |          | Financial | Physical | Financial | Physical | age  |
|         |                  |            |          | Rs. Mn.   |          | Rs. Mn.   |          |      |
| Soil    | Conservation     | Structures | Hectares |           |          |           |          |      |
| Establi | shment Programme |            |          | 57.10     | 5750     | 17.27     | 3113.2   | 54 % |

Lock and spill drains

Terraces

Earth bunds