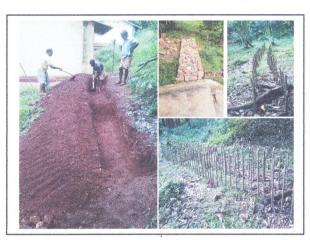

iv. Soil Conservation Structures Establishment Programme.

This conservation programme which is identified as the main role of Sri Lanka Hadabima Authority and the no. of Hectares of land identified for conservation is dependent upon the amount of annual financial allocations received by Sri Lanka Hadabima Authority. In the year 2015, the no. of Hectares of land identified for conservation is 5750. In these lands, the farmer community is directed to apply regular soil conservation strategies with the intention of minimizing instances of soil erosion and as an incentive the farmers who have successfully completed soil conservation work have been awarded Rs. 10,000/- per Hectare as conservation allowances.

|         |                  | Unit       | Target   |           | Prog     | Percent   |          |      |
|---------|------------------|------------|----------|-----------|----------|-----------|----------|------|
|         | Activity         |            |          | Financial | Physical | Financial | Physical | age  |
|         |                  |            |          | Rs. Mn.   |          | Rs. Mn.   |          |      |
| Soil    | Conservation     | Structures | Hectares |           |          |           |          |      |
| Establi | shment Programme |            |          | 57.10     | 5750     | 17.27     | 3113.2   | 54 % |

Lock and spill drains

Terraces

Earth bunds