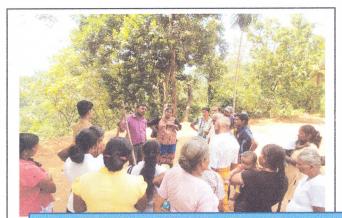

#### i. Establishment of Soil Conservation Demonstrations.

This programme is implemented in the extension areas as a strategy to create awareness among the farmer community on Soil Conservation activities. Under this programme, establishment of the methods of scientific and technical soil conservation demonstration was done, identifying common places observable to the farmer community. For the establishment of this demonstration, application of land utilization planning was also used.

|                                                    | Unit            | Target            |          | Prog              | Percentage |      |
|----------------------------------------------------|-----------------|-------------------|----------|-------------------|------------|------|
| Activity                                           |                 | Financial Rs. Mn. | Physical | Financial Rs. Mn. | Physical   |      |
| Establishment of Soil Conservation Demonstrations. | Demonstrations. | 2.10              | 42       | 1.152             | 25         | 60 % |