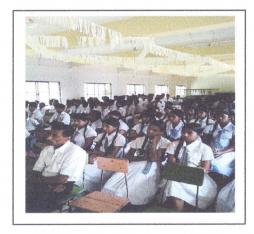

#### ii. "Sobhaa Sisu Nena Pawura" School based Environmental Conservation Programme.

This project is implemented with the objective of developing positive attitudes in the students with regard to environmental conservation by way of developing knowledge attitudes and skills on soil conservation, environmental conservation and management of natural resources and educating the students and their parents. For this purpose, awareness programmes for the students were carried out and soil conservation demonstration in the school has been established.

| -                                                  | Unit       | Target    |          | Progress  |          | Percentage |
|----------------------------------------------------|------------|-----------|----------|-----------|----------|------------|
| Activity                                           |            | Financial | Physical | Financial | Physical |            |
|                                                    |            | Rs. Mn.   |          | Rs. Mn.   |          | *          |
| School based Environmental Conservation Programme. | Programmes | 1.5       | 60       | 0.813     | 23       | 92 %       |
| Consultation Frogramme.                            | Students   |           | 7500     |           | 4782     | 64 %       |

At a lecture on Soil Conservation.

After the Construction of Soil Conservation Demonstration