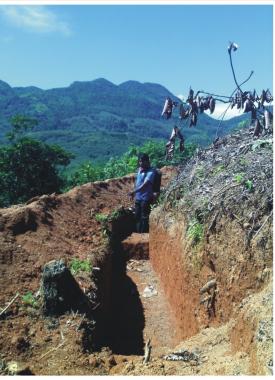

iv. Soil Conservation Structures Establishment Programme.

This conservation programme which is identified as the main role of Sri Lanka Hadabima Authority and the no. of Hectares of land identified for conservation is dependent upon the amount of annual financial allocations received by Sri Lanka Hadabima Authority. In the year 2015, the no. of Hectares of land identified for conservation is 5750. In these lands, the farmer community is directed to apply regular soil conservation strategies with the intention of minimizing instances of soil erosion and as an incentive the farmers who have successfully completed soil conservation work have been awarded Rs. 10,000/- per Hectare as conservation allowances.

|         |                  | Unit       | Target   |           | Prog     | Percent   |          |      |
|---------|------------------|------------|----------|-----------|----------|-----------|----------|------|
|         | Activity         |            |          | Financial | Physical | Financial | Physical | age  |
|         |                  |            |          | Rs. Mn.   |          | Rs. Mn.   |          |      |
| Soil    | Conservation     | Structures | Hectares |           |          |           |          |      |
| Establi | shment Programme |            |          | 57.10     | 5750     | 17.27     | 3113.2   | 54 % |

Lock and spill drains

Terraces

Earth bunds